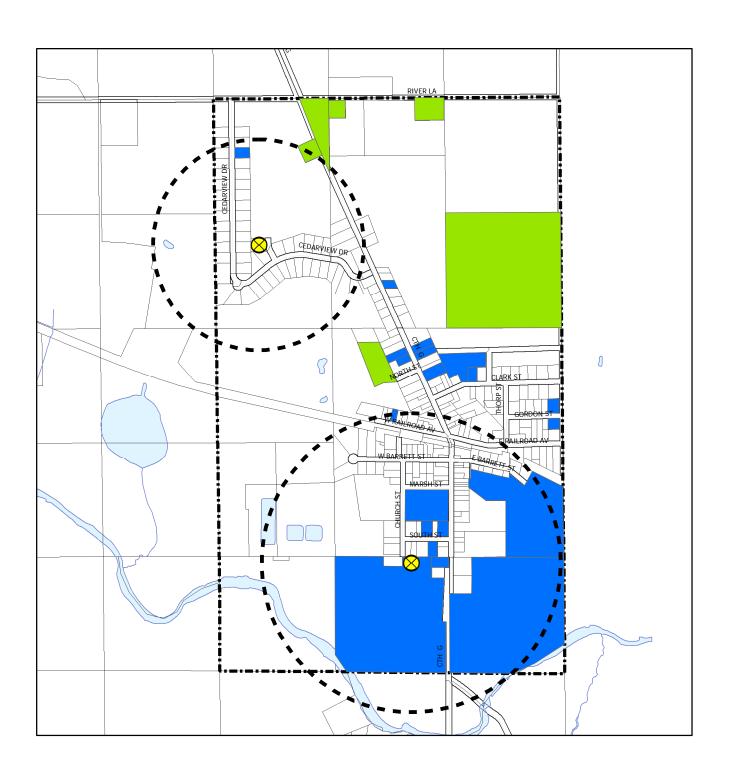

## Map 8

#### Village of St. Cloud

Wells, Septic Tanks and Wellhead Protection Areas

Legend

Wells - Private

Wells & Septic Systems

Village Wells

Wellhead Protection Areas

The base map was created with data from Fond du Lac County Planning Department, who assumes no liability for the accuracy of this data or any use or misuse of its content. Revisions were made by Martenson and Eisele, Inc. in 2008 under the direction of the Village of St. Cloud.

### Martenson & Eisele, Inc. 1377 Midway Road Planning Menasha, WI 54952 Environmental

1377 Midway Road Menasha, WI 54952 www.martenson-eisele.com info@martenson-eisele.com 920.731.0381 1.800.236.0381 Planning Environmental Surveying Engineering Architecture