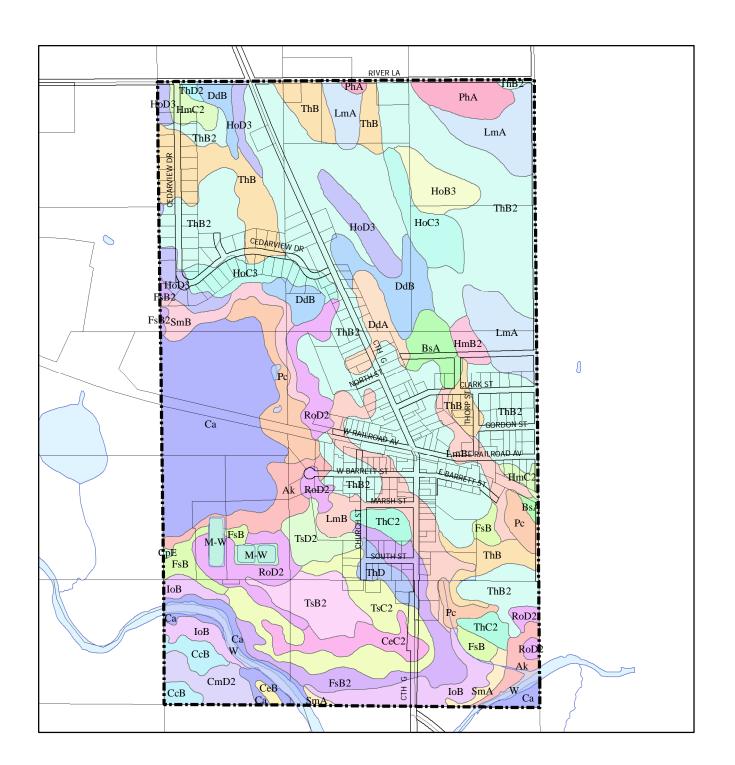

# Map 7 Village of St. Cloud Soil Types

\* See Apppendix for legend of soil types

The base map was created with data from Fond du Lac County Planning Department, who assumes no liability for the accuracy of this data or any use or misuse of its content. Revisions were made by Martenson and Eisele, Inc. in 2008 under the direction of the Village of St. Cloud.

#### Martenson & Eisele, Inc.

1377 Midway Road Menasha, WI 54952 www.martenson-eisele.com info@martenson-eisele.com 920.731.0381 1.800.236.0381 Planning Environmental Surveying Engineering Architecture